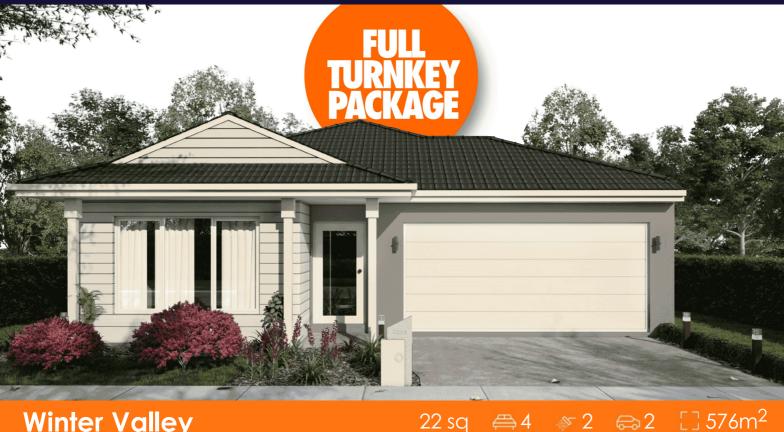

### Winter Valley

# **TURNKEY Montville 24sq**

### OVER \$70K OF PREMIUM INCLUSIONS

- Front & rear landscaping
- Half share fencing & colour-through driveway
- Colorbond roof
- Flooring throughout
- Higher ceilings
- Stone benchtops to kitchen & bathrooms
- LED downlights throughout
- Modern appliances including dishwasher
- Overhead cupboards to kitchen
- Blinds throughout
- 5kW split system cooling
- Ducted heating throughout
- Zero-step tiled shower bases
- Chrome finish double towel rails and toilet roll holders
- Framed mirror or vinyl sliding doors to robes
- Brick infills over all external openings
- Remote control garage
- Window locks & flyscreens to all openable windows
- Clothesline and letter box
- NBN connection