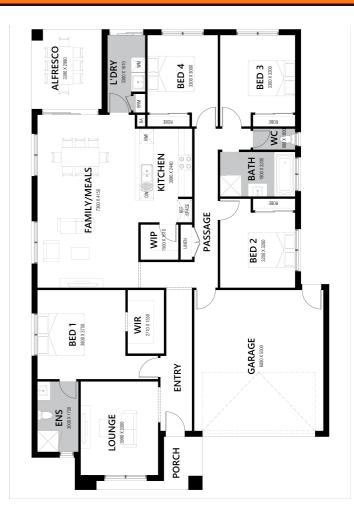

# **TURNKEY Montville 24sq**

### OVER \$70K OF PREMIUM INCLUSIONS

- Front & rear landscaping
- Half share fencing & colour-through driveway
- Colorbond roof
- Flooring throughout
- Higher ceilings
- Stone benchtops to kitchen & bathrooms
- LED downlights throughout
- Modern appliances including dishwasher
- Overhead cupboards to kitchen
- Blinds throughout
- 5kW split system cooling
- Ducted heating throughout
- Zero-step tiled shower bases
- Chrome finish double towel rails and toilet roll holders
- Framed mirror or vinyl sliding doors to robes
- Brick infills over all external openings
- Remote control garage
- Window locks & flyscreens to all openable windows
- Clothesline and letter box
- NBN connection