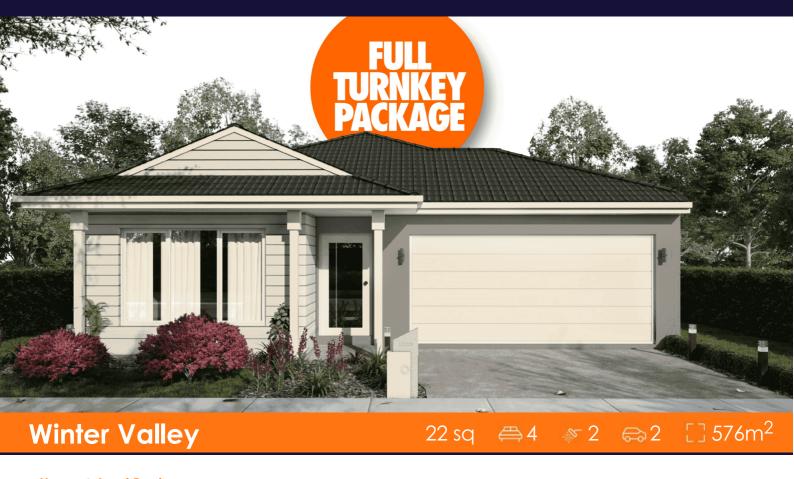

### **House & Land Package**

Lot 710 Ashton Avenue (Carringum), Winter Valley

# \$679,400 INC FHB-PREMIUM TURNKEY Montville 22sq

#### OVER \$70K OF PREMIUM INCLUSIONS

- Front & rear landscaping
- Half share fencing & colour-through driveway
- Colorbond roof
- Flooring throughout
- Higher ceilings
- Stone benchtops to kitchen & bathrooms
- LED downlights throughout
- Modern appliances including dishwasher
- Overhead cupboards to kitchen
- Blinds throughout
- 5kW split system cooling
- Ducted heating throughout
- Zero-step tiled shower bases
- Chrome finish double towel rails and toilet roll holders
- Framed mirror or vinyl sliding doors to robes
- Brick infills over all external openings
- Remote control garage
- Window locks & flyscreens to all openable windows
- Clothesline and letter box
- NBN connection