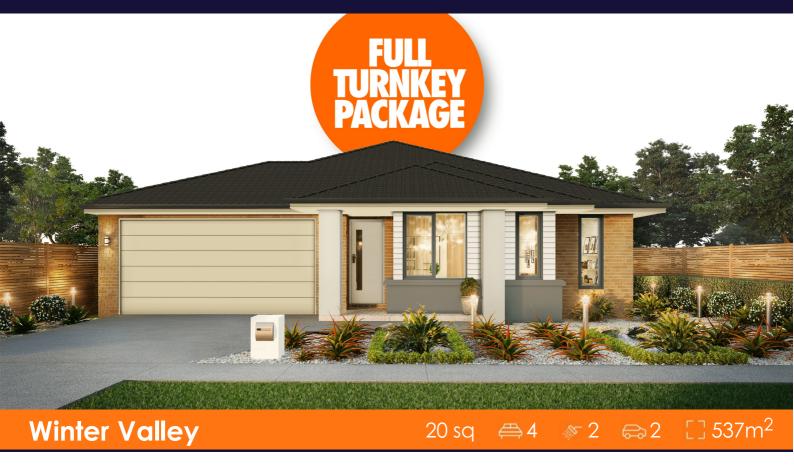

### **House & Land Package**

Lot 614, Maxi Drive (Carringum), Winter Valley

# \$629,500 INC FHB-PREMIUM TURNKEY Caulfield 20sq

### OVER \$70K OF PREMIUM INCLUSIONS

- Front & rear landscaping
- Half share fencing & colour-through driveway
- Flooring throughout
- Higher ceilings
- Stone benchtops to kitchen & bathrooms
- LED downlights throughout
- Modern appliances including dishwasher
- Overhead cupboards to kitchen
- Blinds throughout
- 5kW split system cooling
- Ducted heating throughout
- Tiled shower bases
- Chrome finish double towel rails and toilet roll holders
- Framed mirror or vinyl sliding doors to robes
- Brick infills over windows
- Remote control garage
- Window locks & flyscreens to all openable windows
- Clothesline and letter box
- NBN connection
- Multiple facade options