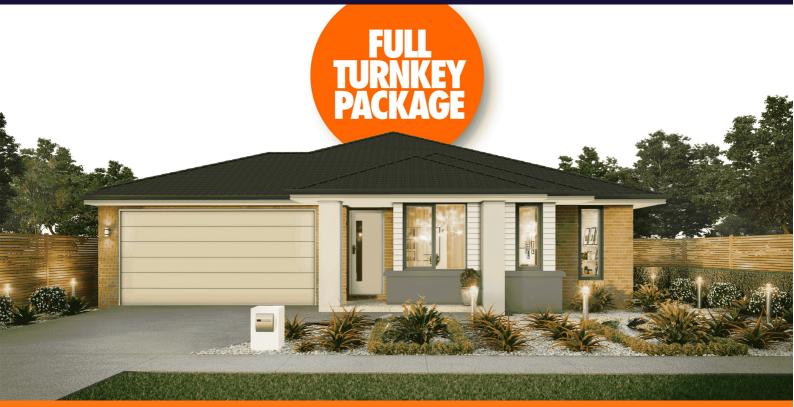

#### House & Land Package Lot 614 Maxi Drive (Carringum), Winter Valley

### \$649,700 INC FHB-PREMIUM TURNKEY Fraser 20sq

#### OVER \$70K OF PREMIUM INCLUSIONS

- Front & rear landscaping
- Half share fencing & colour-through driveway
- Colorbond roof
- Flooring throughout
- Higher ceilings
- Stone benchtops to kitchen & bathrooms
- LED downlights throughout
- Modern appliances including dishwasher
- Overhead cupboards to kitchen
- Blinds throughout
- 5kW split system cooling
- Ducted heating throughout
- Zero-step tiled shower bases
- Chrome finish double towel rails and toilet roll holders
- Framed mirror or vinyl sliding doors to robes
- Brick infills over all external openings
- Remote control garage
- Window locks & flyscreens to all openable windows
- Clothesline and letter box
- NBN connection