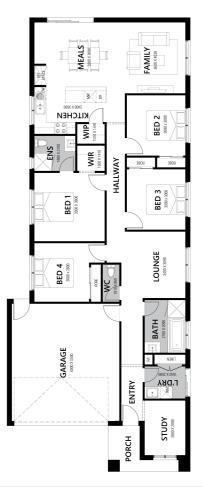

#### House & Land Package Lot 614 Maxi Drive (Carringum), Winter Valley

### \$649,700 INC FHB-PREMIUM TURNKEY Fraser 20sq