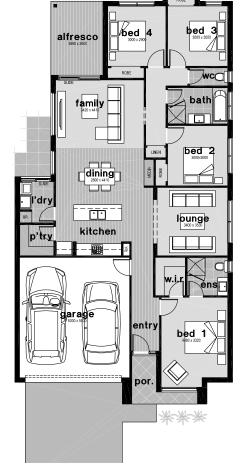

## o'shannassy 21fe ⊨ 4 ≠ 2 ₳ 2

TURNKEY PACKAGE \$561,150\*

HOUSE & INCLUSIONS \$276,150 LAND VALUE \$285,000

LESS \$10K FOR FIRST HOME BUYERS