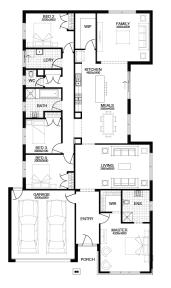

or plan with preferred siting (without alterations). Package Price does not include stamp duty, government, legal or bank charges. Community Infrastructure Levy and Asset Protection Permit are not included in pricing and is to be arranged by the client directly with the Developer (if applicable). Any alterations may incur additional charges. Confirm land price and availability prior to purchase. Simonds reserves the right to withdraw or amend pricing, inclusions and promotion at any time without notice. Please refer to the terms and conditions at www.simonds.com.au/terms-and-conditions. This package applies to VIC Range range only. Please speak with your sales consultant for further details. Pricing is current at 21/05/2021.

FLOOR PLAN: BULLER 26\_248 FACADE: MAWSON

2 🚘

2

26sq 📋

2 🚄