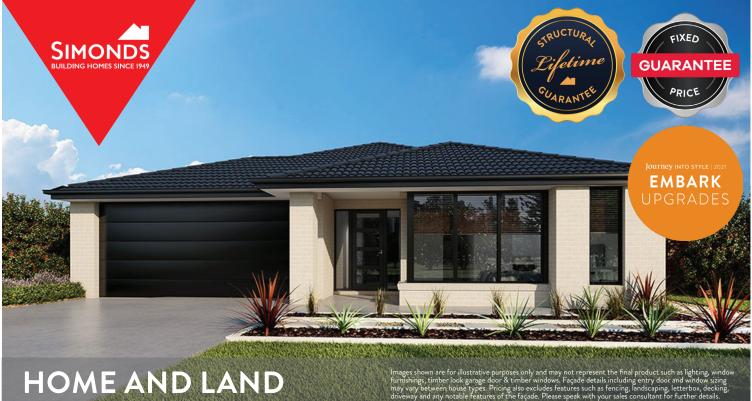

## HOME AND LAND

LOT 916, CARRINGUM ESTATE, WINTER VALLEY (448M2)

## **FIXED PRICE** 553,633

FIRST HOME OWNERS PRICE \$533.633

## DD A TOUCH OF LUXURY TO YOUR HOME TODAY & SAVE! Journey \*°\* INTO STYLE 2021

## PACKAGE INCLUSIONS:

- DEVELOPER & COUNCIL REQS
- FLOORING THROUGHOUT
- ▼ 20MM CAESARSTONE BENCHTOP TO **KITCHEN**
- OVERHEAD CUPBOARDS TO KITCHEN
- 20 DOWNLIGHTS
- BRICKWORK OVER WINDOWS
- ▼ COLOURED CONCRETE DRIVEWAY UP TO 40M2
- REMOTE TO GARAGE DOOR
- NBN PROVISIONS (EXCLUDES HUB)
- ▼ TOWEL RAILS & TOILET ROLL HOLDERS