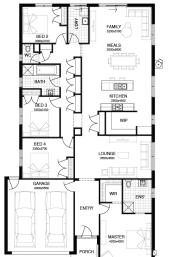

FLOOR PLAN: BULBARIN 27\_250

2 🚄

FACADE: THORSBOURNE

2 🚘

2

26sq 📋

ot represent the final pro açade details including er FIXED

GUARANTEE PRICE