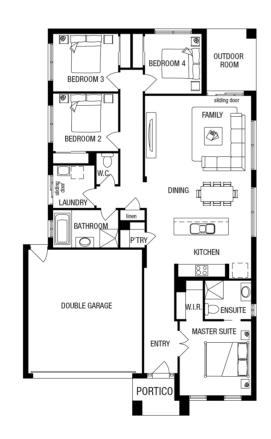

### \$509,924\*

LOT 916, ANGLESEA ROAD CARRINGUM ESTATE WINTER VALLEY

AMIRA 20MK2 (LIMITED EDITION) ASPIRE FACADE BLOCK SIZE | 400M<sup>2</sup>

#### PACKAGE INCLUDES:

THE AMIRA 20MK2 (LIMITED EDITION) WITH ASPIRE FACADE BUILT TO OUR INDUSTRY LEADING BASE SPECIFICATIONS AND LAND, PLUS:

- ✓ 20mm stone benchtop to Kitchen
- ✓ Large 900mm wide stainless steel appliances
- ✓ Laminate overhead kitchen cupboards (2) sets)
- ✓ Gas ducted heating
- ✓ Remote control garage door
- $\checkmark$  Concrete driveway and path (up to 35m2)
- ✓ BAL 12.5 requirements^
- ✓ Fibre optic package
- ✓ Lifetime structural guarantee#
- ✓ Carpet to all remaining areas (category 1)
- ✓ Concrete slab to outdoor room  $\checkmark$  Timber laminate flooring to entry,
- kitchen, family and dining areas (category 1)