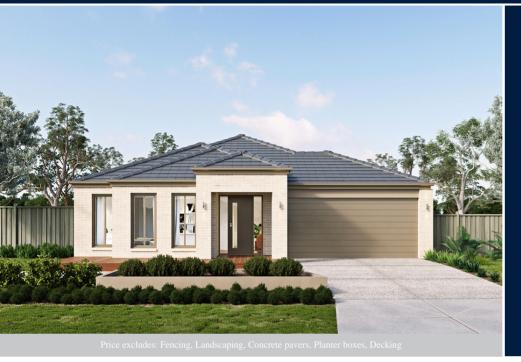

### \$509,924\*

LOT 916, ANGLESEA ROAD CARRINGUM ESTATE WINTER VALLEY

AMIRA 20MK2 (LIMITED EDITION) ASPIRE FACADE BLOCK SIZE | 400M<sup>2</sup>

#### PACKAGE INCLUDES:

THE AMIRA 20MK2 (LIMITED EDITION) WITH ASPIRE FACADE BUILT TO OUR INDUSTRY LEADING BASE SPECIFICATIONS AND LAND, PLUS:

- ✓ 20mm stone benchtop to Kitchen
- ✓ Large 900mm wide stainless steel appliances
- ✓ Laminate overhead kitchen cupboards (2) sets)
- ✓ Gas ducted heating
- ✓ Remote control garage door
- $\checkmark$  Concrete driveway and path (up to 35m2)
- ✓ BAL 12.5 requirements^
- ✓ Fibre optic package
- ✓ Lifetime structural guarantee#
- ✓ Carpet to all remaining areas (category 1)
- ✓ Concrete slab to outdoor room  $\checkmark$  Timber laminate flooring to entry,
- kitchen, family and dining areas (category 1)