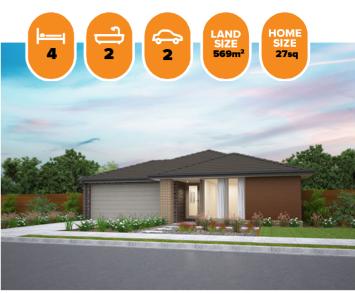

## HOME & LAND PACKAGE

# \$552,612

### Noble 250 NOLAN FACADE

Lot 937 Cruz Circuit , Winter Valley (Carringum )

- Site Costs Including Rock Assurance
- Council and Developer Requirements
- 12 Month Price Freeze With Option To Extend
- Quality Assured With Our 30-Year Structural Guarantee and 15-Month Maintenance Pledge
- Multiple Floorplans and Facade Options Available
- Style Your Home With Expert Interior Designers At Our Edge Selection Studio