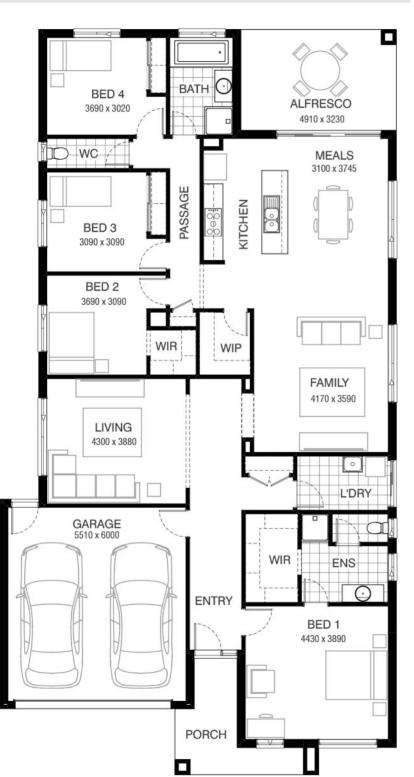

### Noble 250 NOLAN FACADE

Lot 937 Cruz Circuit , Winter Valley (Carringum )

- Site Costs Including Rock Assurance
- Council and Developer Requirements
- 12 Month Price Freeze With Option To Extend
- Quality Assured With Our 30-Year Structural Guarantee and 15-Month Maintenance Pledge
- Multiple Floorplans and Facade Options Available
- Style Your Home With Expert Interior Designers At Our Edge Selection Studio