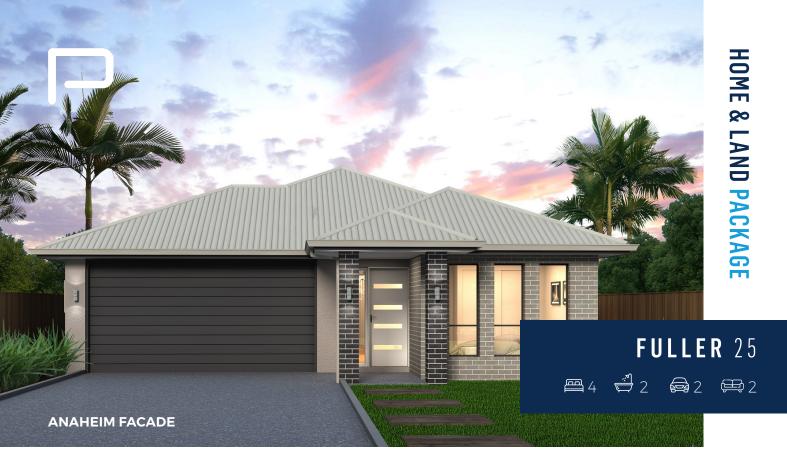

LOT 931 CRUZ CIRCUIT, BALLARAT

FROM \$539,000 HOME: \$284,000 | LAND : \$255,000

| Land Size          | <b>448</b> m <sup>2</sup> |
|--------------------|---------------------------|
| Lot Width          | <b>1</b> 4m               |
| Overall House Size | 232.41m <sup>2</sup>      |
| Home Length        | 21.00m                    |
| Home Width         | 12.00m                    |

## INCLUSIONS

- Designer rendered front façade
- Higher 2590mm ceilings (promotion included)
- Driveway, porch and path (promotion included)
- Colorbond roof (promotion included)
- Timber stained entry door (promotion included)
- LED down lights (promotion included)
- 900mm wide appliances (promotion included)
- Stone benchtops (promotion included)
- Floor coverings throughout
- Blinds and screens to total home
- Ducted Air Conditioning
- Turf and garden landscaping to front yard
- Letter box and clothesline