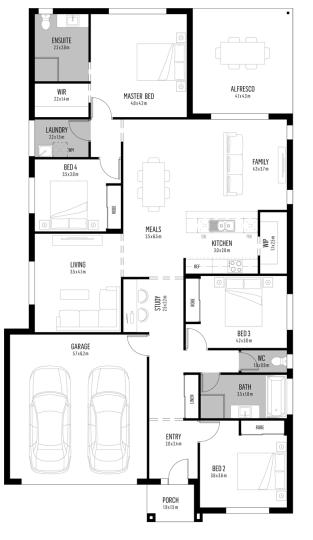

LOT 931 CRUZ CIRCUIT, BALLARAT

FROM \$539,000 HOME: \$284,000 | LAND : \$255,000

| Land Size          | <b>448</b> m <sup>2</sup> |
|--------------------|---------------------------|
| Lot Width          | <b>1</b> 4m               |
| Overall House Size | 232.41m <sup>2</sup>      |
| Home Length        | 21.00m                    |
| Home Width         | 12.00m                    |