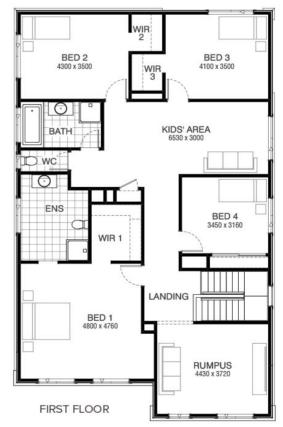

### Hannaford 325 HESTER FACADE Lot 931 Cruz Circuit , Winter Valley (Carringum )

- Site Costs Including Rock Assurance
- Council and Developer Requirements
- 12 Month Price Freeze With Option To Extend
- Quality Assured With Our 30-Year Structural Guarantee and 15-Month Maintenance Pledge
- Multiple Floorplans and Facade Options Available
- Style Your Home With Expert Interior Designers At Our Edge Selection Studio