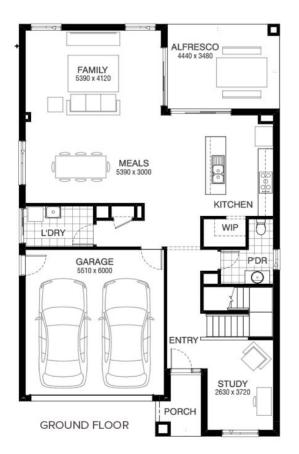

### Hannaford 325 HESTER FACADE Lot 931 Cruz Circuit , Winter Valley (Carringum )

- Site Costs Including Rock Assurance
- Council and Developer Requirements
- 12 Month Price Freeze With Option To Extend
- Quality Assured With Our 30-Year Structural Guarantee and 15-Month Maintenance Pledge
- Multiple Floorplans and Facade Options Available
- Style Your Home With Expert Interior Designers At Our Edge Selection Studio